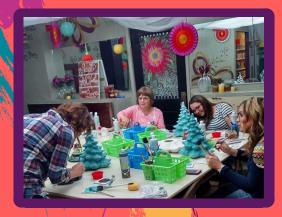

## **CORK & CANVAS**

#### **INCLUDES:**

- Private after hours venue
- Snack table and wine glasses
- instruction
- 16" x 20" canvas + paint and other supplies

~invite up to 20 guests~ ~party lasts 3 hours~

If ALL guests are 21+, bring your own wine or other adult beverage. If Not, the coffee bar will always be open.